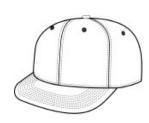

• 9FIFTY FIT: Features a classic, throw back look with a flat visor that can curve with a full crow n. Includes a structured front panel for stability and an open back with snapback closure.

front

back