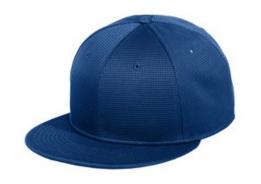

## New Era<sup>®</sup> Pivot Flat Bill Snapback Cap NE409

A subtle gridded texture and flat bill sets this Pivot performance cap apart from the rest.

- 100% polyester
- 100% cotton undervisor
- Structured
- High-profile
- 7-position adjustable snapback closure