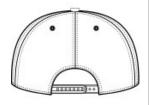

• 9FIFTY FIT: Features a classic, throw back look with a flat visor that can curve with a full crow n. Includes a structured front panel for stability and an open back with snapback closure.

front

back